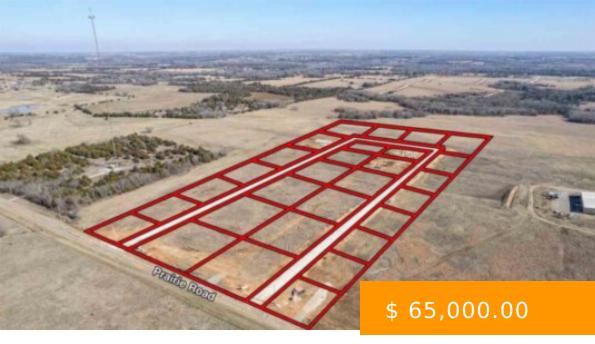

## **5804 E ELK LANE**

https://arcrealtyok.com

Welcome to Prairie's Edge: Stillwater's Newest Premier Community with large half acre and up home sites! Discover your dream in this charming community features 29 spacious home sites nestled within the highly regarded Stillwater school district, offering the perfect blend of serene country living and modern convenience. Choose from a...

## **BASIC FACTS**

**Date added:** 01/17/25

**Post Updated:** 2025-01-17 21:00:41

Status: Active

**DOM:** 7

Zoning: Other

MLS #: 131260

**Type:** Platted