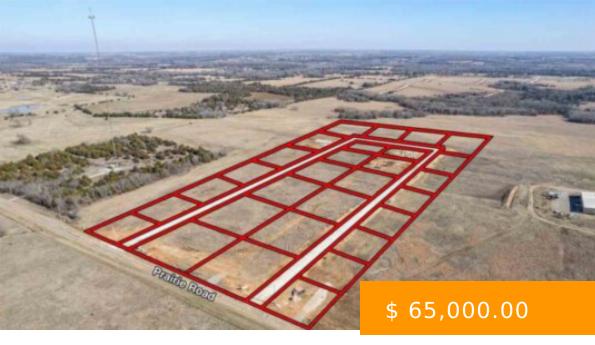

## **5804 E ELK LANE**

https://arcrealtyok.com

Welcome to Prairie's Edge: Stillwater's Newest Premier Community with large half acre and up home sites! Discover your dream in this charming community features 29 spacious home sites nestled within the highly regarded Stillwater school district, offering the perfect blend of serene country living and modern convenience. Choose from a...

## **BASIC FACTS**

**Date added:** 07/08/25

**Post Updated:** 2025-07-08 21:27:09

**Status:** Active

County: Payne

Sale/Rent: For Sale

MLS #: 132419

**Type:** Platted