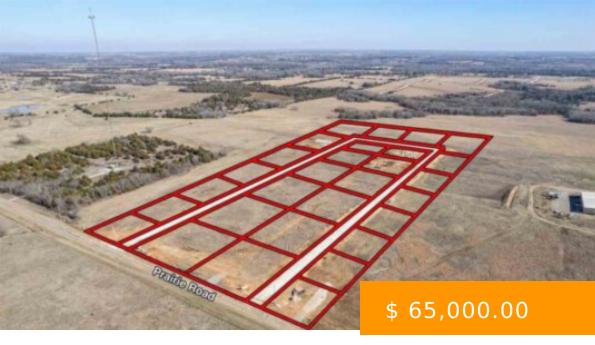

## **5803 E BISON LANE**

https://arcrealtyok.com

Welcome to Prairie's Edge: Stillwater's Newest Premier Community with large half acre and up home sites! Discover your dream in this charming community features 29 spacious home sites nestled within the highly regarded Stillwater school district, offering the perfect blend of serene country living and modern convenience. Choose from a...

## **BASIC FACTS**

**Date added:** 07/08/25

**Post Updated:** 2025-07-08 22:00:10

**Status:** Active

County: Payne

Sale/Rent: For Sale

MLS #: 132428

**Type:** Platted