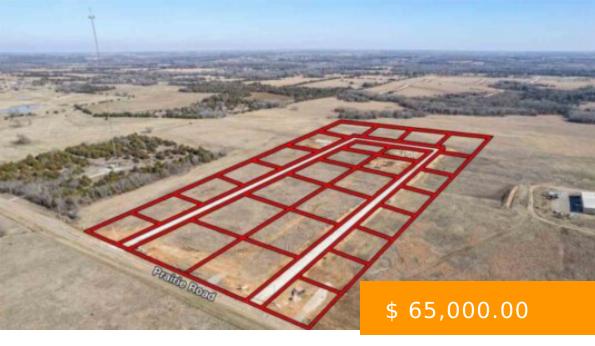

## **5802 E BISON LANE**

https://arcrealtyok.com

Welcome to Prairie's Edge: Stillwater's Newest Premier Community with large half acre and up home sites! Discover your dream in this charming community features 29 spacious home sites nestled within the highly regarded Stillwater school district, offering the perfect blend of serene country living and modern convenience. Choose from a...

## **BASIC FACTS**

**Date added:** 07/08/25

**Post Updated:** 2025-07-08 21:26:59

**Status:** Active

County: Payne

Sale/Rent: For Sale

MLS #: 132418

**Type:** Platted

Area: Southeast

Zoning: Other