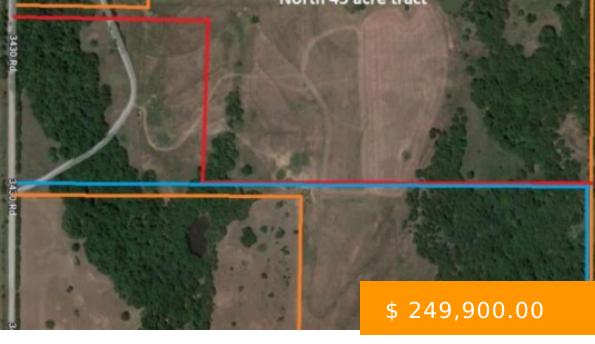

## **5615 N BETHEL**

https://arcrealtyok.com

The perfect opportunity for some recreational land, or development. Only 11 miles from Stillwater. This land will also be offered in two separate 45 acres lots. This property has two ponds. A good portion of wooded area but majority is open prairie.

## **BASIC FACTS**

**Date added:** 01/17/25

**Post Updated:** 2025-01-17 23:15:35

**Status:** Active

**DOM:** 291

Zoning: None

Price Per Acre: 5553

MLS #: 129451

**Type:** Ranch/Farm

Area: Glencoe

County: Payne

Sale/Rent: For Sale