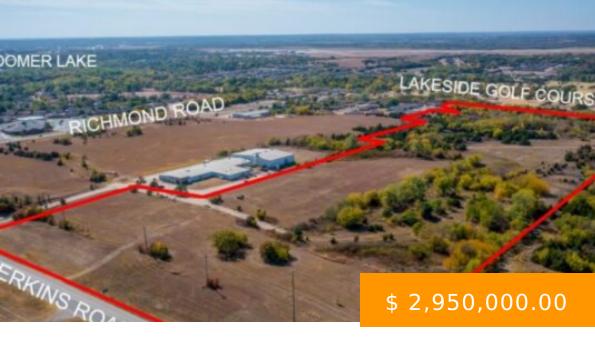

## **5399 N HUSBAND STREET**

https://arcrealtyok.com

This land is ideally suited for development and/or investment. The location is on the north edge of Stillwater and abuts Lakeside Golf Course on the west and Perkins Road on the east. 48.34 acres total. 37.18 acres is zoned RT and the 11.16 ac that abuts Perkins Rd is zoned...