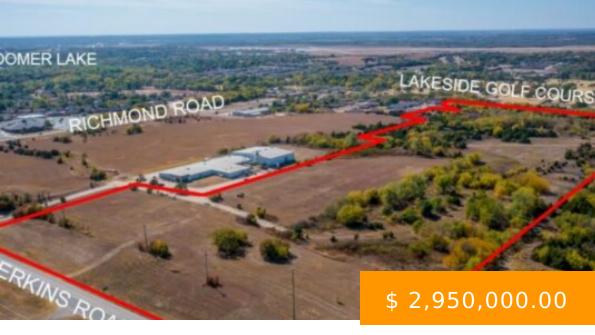

## **5399 N HUSBAND STREET**

https://arcrealtyok.com

This land is ideally suited for development and/or investment. The location is on the north edge of Stillwater and abuts Lakeside Golf Course on the west and Perkins Road on the east. 48.34 acres total. 37.18 acres is zoned RT and the 11.16 ac that abuts Perkins Rd is zoned...

## **BASIC FACTS**

**Date added:** 07/01/24 **MLS #:** 130154

Post Updated: 2024-07-01 14:30:18 Type: Unplatted

**Status:** Active **Area:** Northwest

**County:** Payne **Zoning:** Two Family Stw

**Sale/Rent:** For Sale **Price Per Acre:** 62060