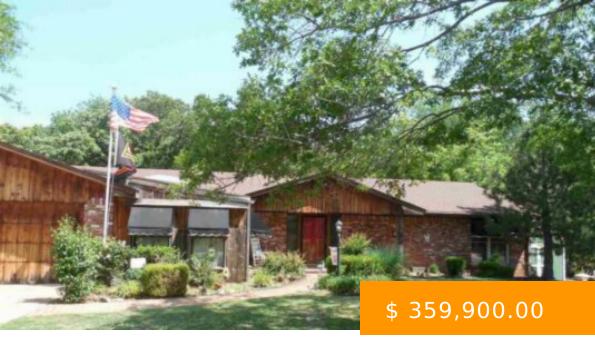

## 5324 W COUNTRY CLUB DRIVE

https://arcrealtyok.com

This unique home has approximately 4,389 S.F. and half acre lot with mature trees for privacy. You need to check this marvelous home out with so MANY things to offer for almost everyone---great for a large family, mother-in- law quarters, perfect for entertainment and more. Located in the Stillwater Golf... 5324 Country Club Stillwater OK 74074

- 4 beds
- Single Family
- RESIDENTIAL
- Active

## **BASIC FACTS**

| Date added: 01/22/25                | MLS #: 130922                       |
|-------------------------------------|-------------------------------------|
| Post Updated: 2025-01-22 17:40:36   | Type: Single Family                 |
| Status: Active                      | Bedrooms: 4                         |
| Area: Southwest                     | <b>DOM:</b> 75                      |
| County: Payne                       | Zoning: Large Lot Single Family Stw |
| Lot Remarks: Nice Size W/Lots Trees | Basement: Huge Walkout              |
| Sale/Rent: For Sale                 |                                     |