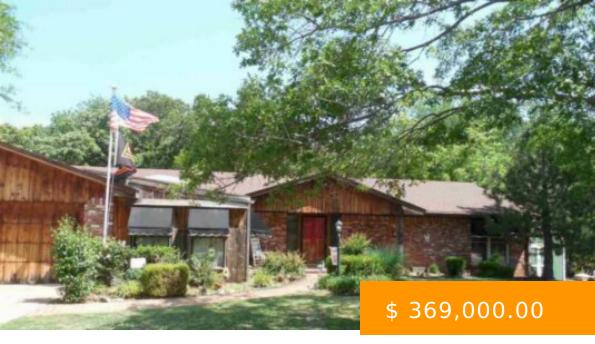

## 5324 W COUNTRY CLUB DRIVE

https://arcrealtyok.com

SELLER OFFERING \$5,000 TOWARDS BUYERS CLOSING COST/EXPENSES. WITH approximately 4,389 S.F. and Half Acre Lot with Lots of trees for privacy you need to check this Marvelous, Unique Home out that has so MANY things to offer for almost everyone---great for a large family, mother-in- law quarters, perfect for entertainment...

## **Rosetta Heppel**

CENTURY 21 GLOBAL, REALTORS

- 405-880-0869
- Rosetta@c21global.com

5324 Country Club Stillwater OK 74074

- 1 hads
- Single Family
- PESIDENTIAL
- Active