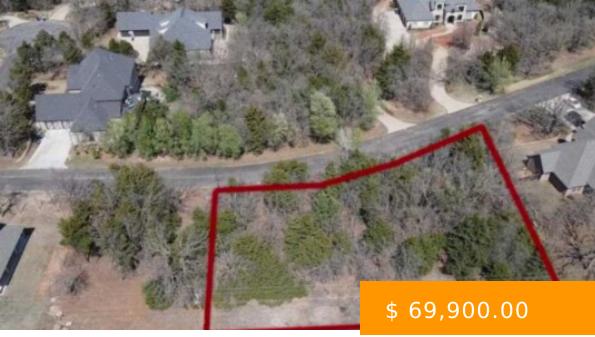

## **5007 W BRIARCREEK**

https://arcrealtyok.com

Nestled within the serene, luxury gated community of Stillwater, 5007 W. Briar Creek Dr. presents a unique opportunity to own a picturesque .68-acre lot, perfectly combining the tranquility of a partially wooded setting with the exclusivity of upscale living. This exceptional parcel offers the rare blend of natural beauty and... 5007 Briarcreek Stillwater OK OK 74074