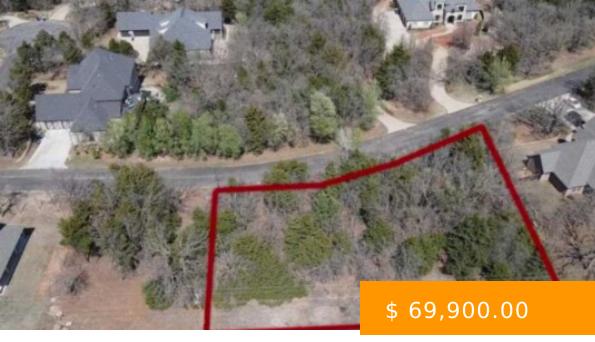

## **5007 W BRIARCREEK**

https://arcrealtyok.com

Nestled within the serene, luxury gated community of Stillwater, 5007 W. Briar Creek Dr. presents a unique opportunity to own a picturesque .68-acre lot, perfectly combining the tranquility of a partially wooded setting with the exclusivity of upscale living. This exceptional parcel offers the rare blend of natural beauty and...

## **BASIC FACTS**

**Date added:** 03/24/24

**Post Updated:** 2024-04-27 00:15:22

Status: Active

**DOM:** 34

Zoning: None

MLS #: 129398

**Type:** Platted