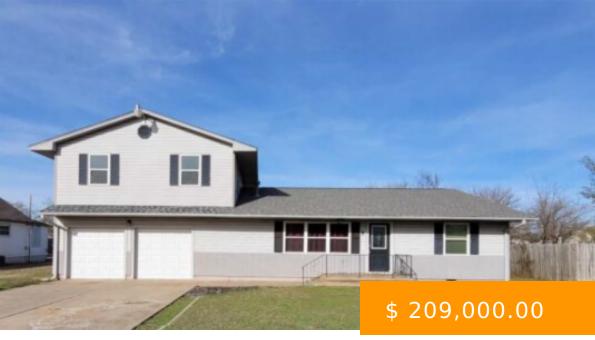

## **5 DELAWARE STREET**

https://arcrealtyok.com

Welcome to 5 Delaware. With 1,850 square feet there is a spacious living room, 4 bedrooms, 2 bathrooms, 560 SF attached 2 car garage, and inground storm shelter. The kitchen features granite countertops and all the appliances needed for a seamless transition (appliances <2 years old). Central HVAC, textured walls,...

## 5 Delaware Perry OK 73077-6821

- 4 beds
- Single Family
- RESIDENTIAL
- Active