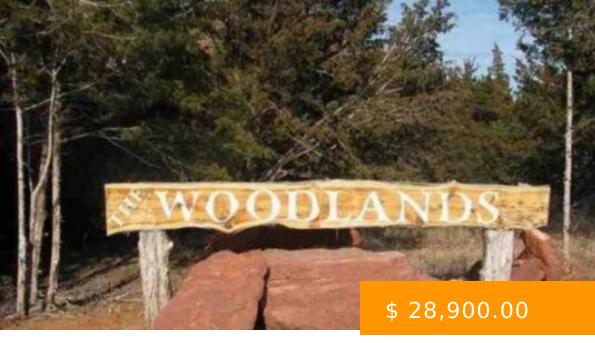

## **4720 E BOIS D'ARC ROAD**

https://arcrealtyok.com

The Woodlands is back! Are you looking for lots that are unique with trees and privacy? Look no further! There are currently 8 lots available just minutes from Perkins. Lots range in size from .9-1.49 acres and each lot has its own unique layout. These lots can be sold for...