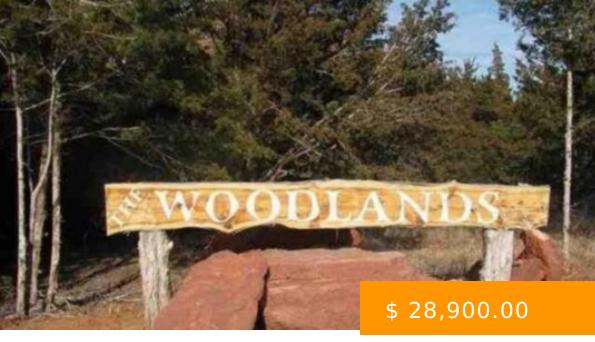

## **4708 E BOIS D'ARC ROAD**

https://arcrealtyok.com

The Woodlands is back! Are you looking for lots that are unique with trees and privacy? Look no further! There are currently 8 lots available just minutes from Perkins. Lots range in size from .9-1.49 acres and each lot has its own unique layout. These lots can be sold for...