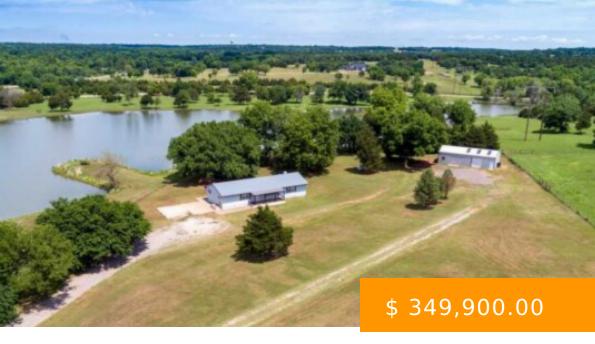

## 4608 W 68TH

https://arcrealtyok.com

This majestic estate is on 7.2 acres in Southwest Stillwater with magnificent pond views and a spacious metal workshop, nestled among beautiful mature trees. The property is fully fenced with a gated entrance and is approached from a well-maintained blacktop road. The picturesque driveway leads to a lovely three bedroom,...