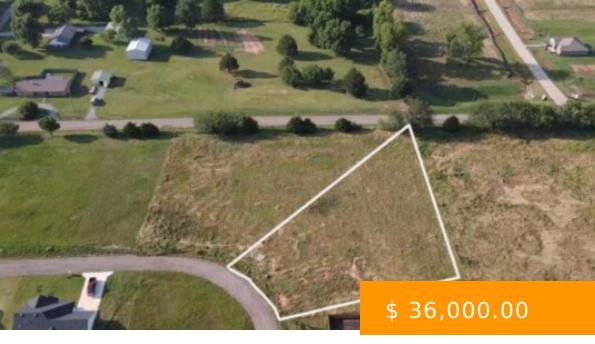

## **4503 S WHEAT MILL PATH**

https://arcrealtyok.com

Idyllic, peaceful, and convenient describes this wonderful lot in Harvest Farms Subdivision! With just over half an acre (.53) there is plenty of room to build your dream home and still have room for a shop, or a garden, or both! You are close enough to town to enjoy shopping...

4503 Wheat Mill Path Stillwater OK OK 74074

- Platted
- LOIS/LAND
- Active

## **BASIC FACTS**

**Date added:** 06/13/25

**Post Updated:** 2025-06-13 03:28:03

**Status:** Active

County: Payne

Sale/Rent: For Sale

MLS #: 132258

**Type:** Platted