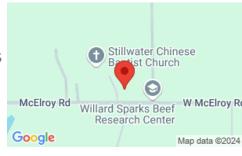

## **4424 W MCELROY**

https://arcrealtyok.com

Opportunity knocks with this 35.3 acres with a good 2-bedroom, 2-story farm home just  $1 \, \hat{A} \frac{1}{2} \, \text{miles}$  to OSU Campus. OSU owns all the land east of this property, which abuts the Sparks Beef Research Center. Sangre Bend Estates is across the road to the south. This property has paved...