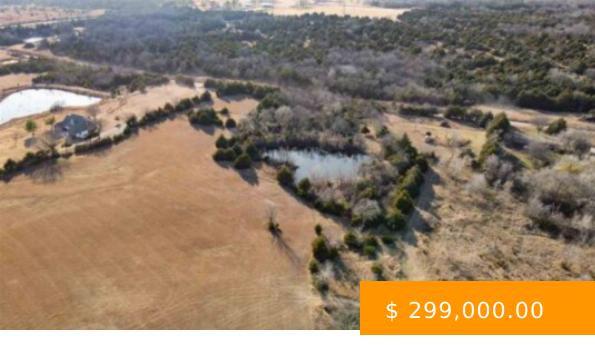

## 4301 N BRUSH CREEK ROAD

https://arcrealtyok.com

Down by the pond in the full moon light; you will be falling in love in the middle of the night on your own 25 acres! Great size pond for fishing & cleared hay meadow for grazing. This is the perfect spot for your dream home; Barndominium, animal barns, etc..... 4301 Brush Creek Stillwater OK OK 74075-0000