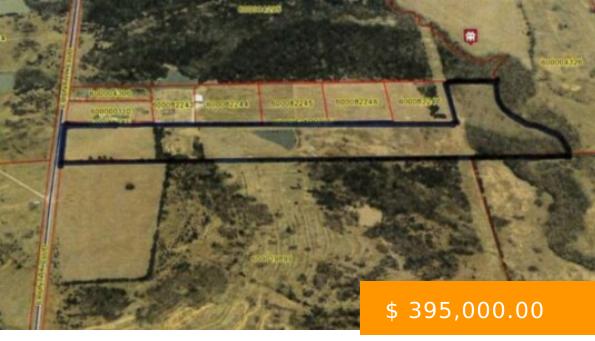

## **4121 N COUNTRY CLUB ROAD**

https://arcrealtyok.com

BEAUTIFUL property with BREATHTAKING VIEWS, just north of Stillwater on paved road. The property has a nice pond, trees, good grasses and a creek at the far east boundary (just a few acres by the creek are considered in the 100 year flood area).

## **BASIC FACTS**

**Date added:** 01/18/25

**Post Updated:** 2025-01-18 14:15:10

**Status:** Active

**DOM:** 117

Zoning: None

**Price Per Acre:** 11285

MLS #: 130667

**Type:** Unplatted

Area: Northwest

County: Payne

Sale/Rent: For Sale