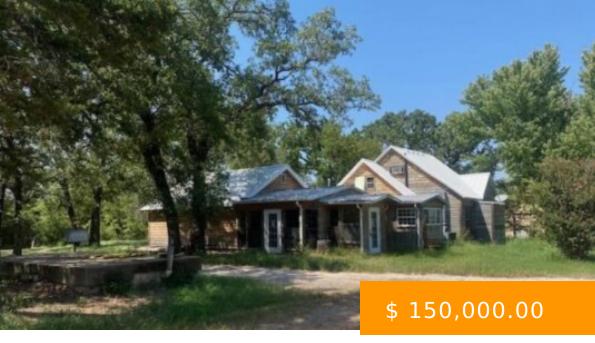

## **3715 S HUSBAND STREET**

https://arcrealtyok.com

This property features 2 acres m/l with a 1927 sq ft house that has been gutted and is being sold "as is." It includes a shop that was previously an Upholstery shop. The property comes with a storm shelter, electricity, and a well, offering numerous possibilities. Additionally, there is adjacent...