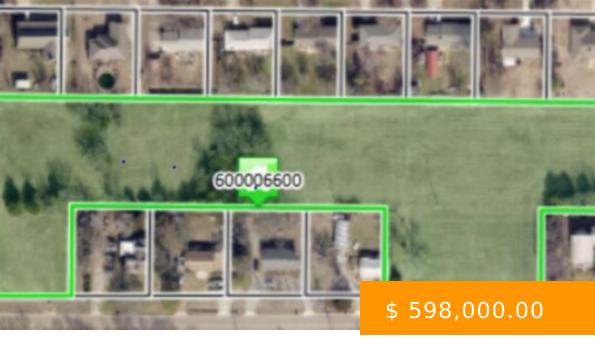

## **3708 N KNOBLOCK**

https://arcrealtyok.com

Special land for developers, very difficult to find 5.5 acres directly across the street from the north end of boomer lake. Would be ideal for development of homes, Duplexes or townhomes. Land is flat and easily prepared for building. Easy access for the trail system around the lake and fishing...

## **BASIC FACTS**

**Date added:** 03/13/25

**Post Updated:** 2025-03-13 22:16:47

**Status:** Active

**DOM:** 2

Zoning: R1

Price Per Acre: 108000

MLS #: 131611