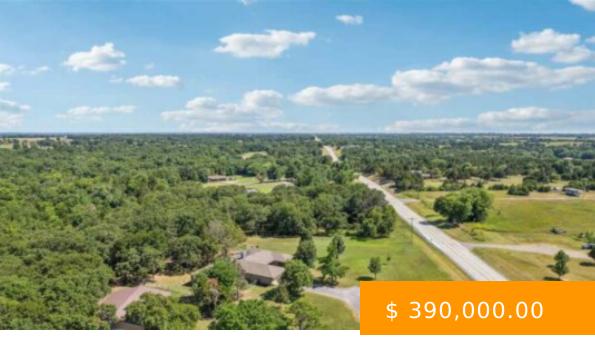

## **3609 E SCENIC DRIVE**

https://arcrealtyok.com

Placid and tranquil countryside setting centrally located between Tulsa, OKC, and Stillwater right off of newly paved Norfolk Rd! Settled in a super quiet, highly sought-after location, this property provides lots of space and well appointed amenities. A short distance down Scenic Drive, you'll come to the property's asphalt driveway...

## 3609 Scenic Cushing OK 74023

- 4 beds
- Single Family
- RESIDENTIAL
- Active

## **BASIC FACTS**

| Date added: 08/01/24              | MLS #: 130115       |
|-----------------------------------|---------------------|
| Post Updated: 2024-08-01 19:30:38 | Type: Single Family |
| Status: Active                    | Bedrooms: 4         |
| Area: Cushing                     | <b>DOM:</b> 37      |
| County: Payne                     | Zoning: NONE        |
| Lot Remarks: 130,680sq/ft         | Acres # of: 3       |
| Sale/Rent: For Sale               |                     |