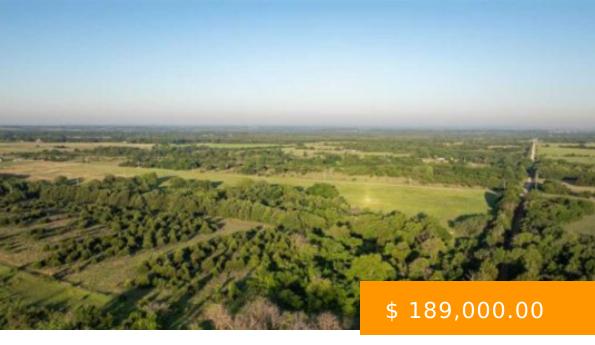

## **351490 E 5100 ROAD**

https://arcrealtyok.com

35.8 Acres | Glencoe, OK This beautiful 35.8-acre tract offers the perfect mix of privacy, views, and convenience. Located less than 0.4 miles off Highway 108, this secluded property provides excellent access while maintaining a peaceful, off-the-beaten-path feel. With electric and a water well already in place, itâ∏s ready for...