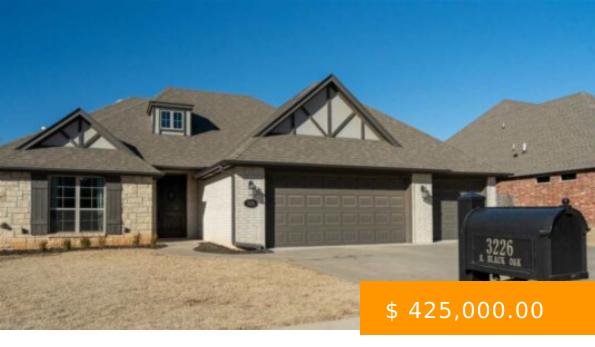

## **3226 S BLACK OAK DRIVE**

https://arcrealtyok.com

Beautiful home in Sawgrass Addition built in 2016 by Todd Kraybill. Special features include storm shelter, 3 car garage, and a huge screened in patio with fireplace and a built-in grill. Wide backyard with a pleasant view of open land beyond the fence.

## **Page Provence**

Fisher Provence, REALTORS

- 405-612-0194
- page@fprealtors.com

3226 Black Oak Stillwater OK 74074-2688

- 4 beds
- Single Family
- RESIDENTIAL
- Active

## **BASIC FACTS**

**Date added:** 01/22/25

**Post Updated:** 2025-01-22 18:23:24

**Status:** Active

Area: Southwest

County: Payne

Lot Remarks: Fenced Yard

MLS #: 131296

**Type:** Single Family

**Bedrooms:** 4

**DOM:** 5

**Zoning:** Residential Planned Dev

Sale/Rent: For Sale