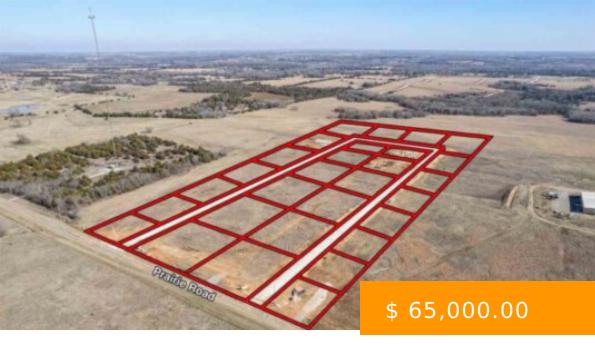

## **315 S VERBENA LANE**

https://arcrealtyok.com

Welcome to Prairie's Edge: Stillwater's Newest Premier Community with large half acre and up home sites! Discover your dream in this charming community features 29 spacious home sites nestled within the highly regarded Stillwater school district, offering the perfect blend of serene country living and modern convenience. Choose from a...

## **BASIC FACTS**

**Date added:** 07/08/25

**Post Updated:** 2025-07-08 20:47:37

**Status:** Active

County: Payne

Sale/Rent: For Sale

MLS #: 132413

**Type:** Platted