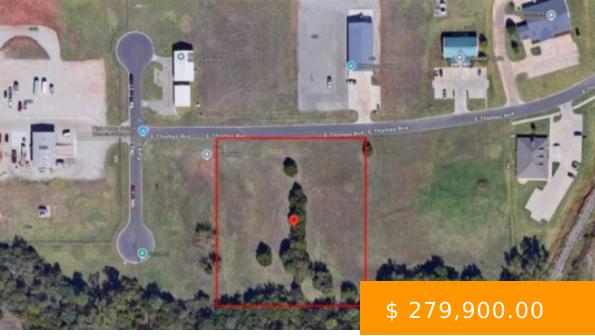

## **315 E THOMAS AVENUE**

https://arcrealtyok.com

Your opportunity to own 2.27 acres of prime land zoned for light industrial use. Located in a bustling industrial development with high visibility and easy access, this property offers potential for various business possibilities. This is the perfect time to invest. Whether you're looking to expand your operations or start... 315 Thomas Stillwater OK OK 74075

## **BASIC FACTS**

| Date added: 05/14/25              | MLS #: 132071                |
|-----------------------------------|------------------------------|
| Post Updated: 2025-05-14 21:45:46 | Type: Platted                |
| Status: Active                    | Area: Northeast              |
| County: Payne                     | Zoning: Light Industrial Stw |
| Sale/Rent: For Sale               |                              |