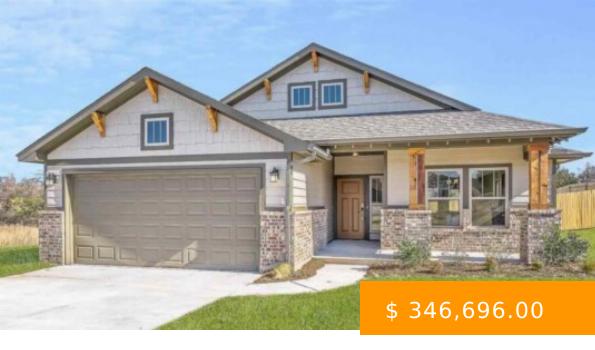

## 2809 S COLUMBUS DRIVE

https://arcrealtyok.com

This stunning home showcases a generous living area with tall ceilings, creating an open and inviting atmosphere. The kitchen is adorned with two large windows that flood the great room with natural light, and it features a pantry, a gas range, and elegant quartz countertops. The main living spaces are...

## VERNON McKOWN, Jr.

PRINCIPAL DEVELOPMENT

showings@ideal-homes.com

2809 Columbus Stillwater OK 74074

- 3 beds
- Single Family
- RESIDENTIAL
- Active