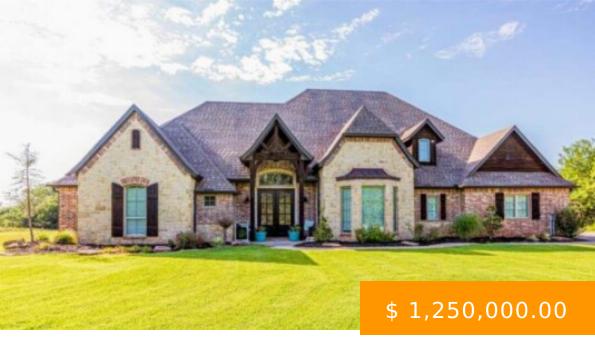

## 2700 SW 68TH ST

https://arcrealtyok.com

6.67 ACRES WITH BEAUTIFUL HOME!! Welcome to this spacious and secluded 4-bedroom, 3.5bathroom home nestled on approximately 6.67 acres of mature trees in Perkins School District. This stunning property boasts a generous 3700 sq ft of living space with an open floor plan ideal for modern living. Large windows for...

## **BASIC FACTS**

| Date added: 01/22/25              | MLS #: 131285       |
|-----------------------------------|---------------------|
| Post Updated: 2025-01-22 18:20:52 | Type: Single Family |
| Status: Active                    | Bedrooms: 4         |
| Area: Southwest                   | <b>DOM:</b> 7       |
| County: Payne                     | Zoning: NONE        |
| Lot Remarks: matures tree/private | Acres # of: 6.67    |
| Sale/Rent: For Sale               |                     |