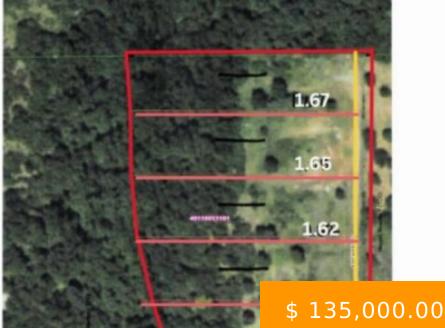

## **2416 ENCHANTED LANE**

https://arcrealtyok.com

5 platted 1.5 lots with underground electric gravel driveway just off of a paved road. Stillwater address and Glencoe School district. Buyers would be responsible for drilling a water well and adding a septic system. Access to fiber optics internet. 2416 Enchanted Stillwater OK OK