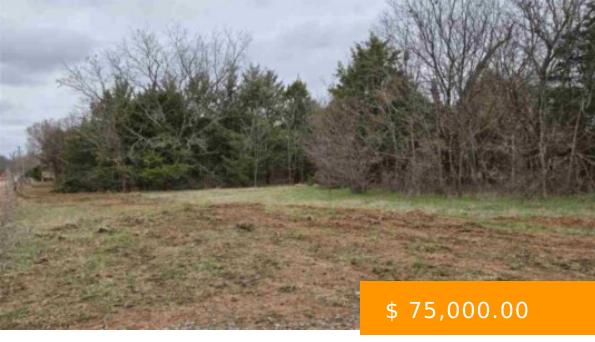

## **2404 N BRUSHCREEK**

https://arcrealtyok.com

Imagine the possibilities! A country home site, approx. 1.24 acre lot near the corner of Lakeview and Brushcreek. Stillwater schools, close to shopping, restaurants, entertainment and Richmond Elementary! Rural Electric and rural water nearby. Owner/builder would need to install aerobic septic. Drive by, walk over and start making plans! See...

2404 Brushcreek Stillwater OK OK 74075-8573

- Platted
- LOIS/LAND
- Active

## **BASIC FACTS**

**Date added:** 05/12/25

**Post Updated:** 2025-05-12 13:59:58

**Status:** Active

County: Payne

Sale/Rent: For Sale

MLS #: 132043

**Type:** Platted