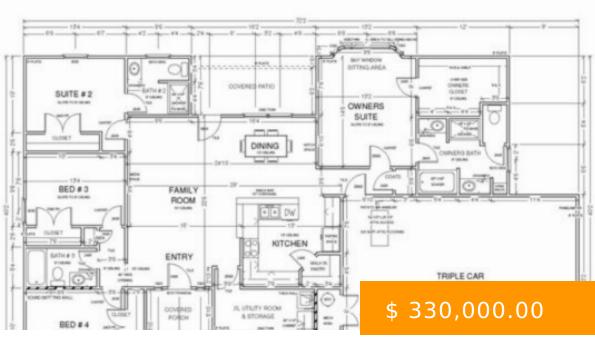

## **2401 SECRETARIAT PASS**

https://arcrealtyok.com

Good News! seller is throwing in \$5,000 in incentive money that you can use however you like! Spend it on upgrades, Closing costs, or to buy your rate down. Welcome to your own slice of country paradise in the Belmont addition of Guthrie! This new construction gem sits on a...

## **Kristie Wirth**

405 Home Store, LLC

- 405-760-1223
- kwirth68@hotmail.com

2401 Secretariat Pass Guthrie OK 73044

- 4 beds
- Single Family
- PESIDENTIAL
- Active

**Type:** Single Family

**Bedrooms:** 4

County: Logan

Acres # of: 1.18