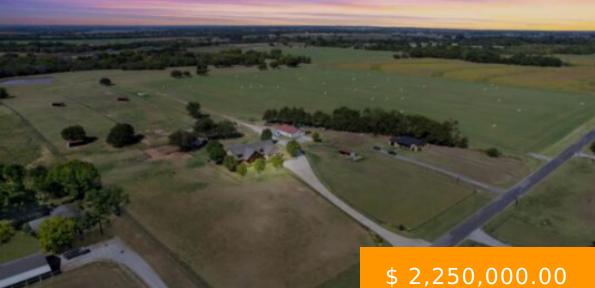

# **23379 SOONER AVENUE**

https://arcrealtyok.com

This remarkable 118.7-acre horse property offers quality equine amenities with ample opportunity to craft it into the equestrian facility of your dreams! Location, Location, Location! This property is located in "The Quarter Horse Capital of the World!" in the Heart of Oklahoma. Easy access to I-35 and toprated equine services...

### 23379 Sooner Purcell OK 73080

- 3 beds
- Ranch/Farm
- RESIDENTIAL
- Active

## **BASIC FACTS**

| Date added: 10/30/24              | MLS #: 130860       |
|-----------------------------------|---------------------|
| Post Updated: 2024-10-30 04:30:36 | Type: Ranch/Farm    |
| Status: Active                    | Bedrooms: 3         |
| Area: Other                       | <b>DOM:</b> 13      |
| County: Other                     | Zoning: Other       |
| Acres # of: 118.7                 | Sale/Rent: For Sale |