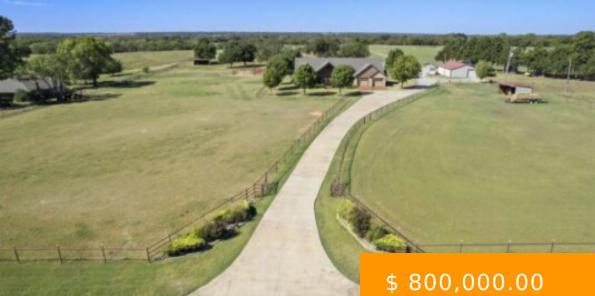

# **23379 SOONER AVENUE**

https://arcrealtyok.com

This remarkable 18.7-acre horse property offers quality equine amenities with ample opportunity to craft it into the equestrian facility of your dreams! Location, Location! This property is located in "The Quarter Horse Capital of the World!", easy access to I-35 and top-rated equine services nearby from quality hay producers,...

## **BASIC FACTS**

| Date added: 10/30/24              | MLS #: 130858    |
|-----------------------------------|------------------|
| Post Updated: 2024-10-30 14:30:34 | Type: Ranch/Farm |
| Status: Active                    | Bedrooms: 3      |
| Area: Other                       | <b>DOM:</b> 14   |
| County: Other                     | Zoning: Other    |
| Lot Remarks: Fenced Paddocks      | Acres # of: 18.7 |
| Sale/Rent: For Sale               |                  |