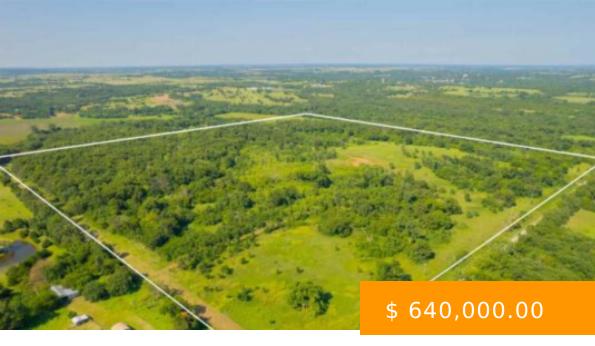

## 23218 E 19TH ST

https://arcrealtyok.com

160 Acres of Prime Hunting and Homesite Haven Discover your own secluded paradise just minutes from Stillwater! This expansive 160-acre property offers an unparalleled blend of natural beauty and recreational opportunities. The land boasts a diverse landscape of rolling grasslands, mature woodlands, and multiple serene ponds, creating a haven for...