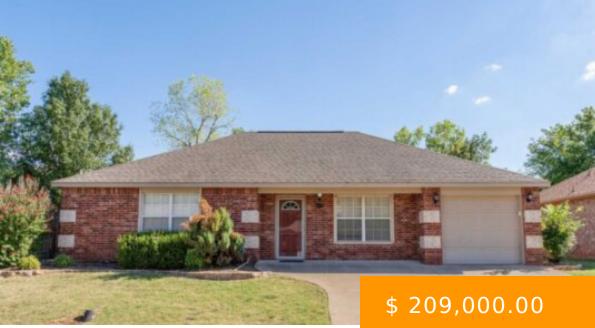

## **2319 E SYCAMORE DRIVE**

https://arcrealtyok.com

Terrific 3 bedroom/2 bath home in Crestwood Estates on corner lot. Full brick for ease of maintenance. Kitchen and living room have vaulted ceilings. Large U-Shaped kitchen has loads of cabinetry and counterspace, including a wraparound bar. Stainless steel refrigerator stays with acceptable offer! Hand-scraped look on engineered wood flooring...

## 2319 Sycamore Stillwater OK 74075-8120

- 3 beds
- Single Family
- RESIDENTIAL
- Pending

## **BASIC FACTS**

| Date added: 08/30/24                   | MLS #: 130500                       |
|----------------------------------------|-------------------------------------|
| Post Updated: 2024-09-07 00:45:26      | Type: Single Family                 |
| Status: Pending                        | Bedrooms: 3                         |
| Area: Southeast                        | <b>DOM:</b> 6                       |
| County: Payne                          | Zoning: Small Lot Single Family Stw |
| Lot Remarks: Corner Lot, Privacy Fence | Sale/Rent: For Sale                 |