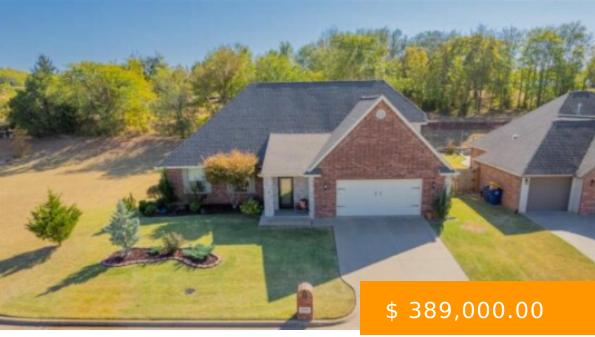

## 2305 W 24TH AVENUE

https://arcrealtyok.com

Discover the Perfect Blend of Style and Functionality in This Stunning 4-Bedroom Home! Discover your new oasis in the sought-after Summerlin Subdivision of southwest Stillwater, Oklahoma. This beautifully updated 4-bedroom, 2.5-bath home combines elegance and modern comfort. Step inside to a welcoming entry with a vaulted ceiling, a formal dining...

## 2305 24th Stillwater OK 74074

- 4 beds
- Single Family
- RESIDENTIAL
- Active

## **BASIC FACTS**

| Date added: 10/22/24                | MLS #: 130820       |
|-------------------------------------|---------------------|
| Post Updated: 2024-10-22 19:00:50   | Type: Single Family |
| Status: Active                      | Bedrooms: 4         |
| Area: Southwest                     | County: Payne       |
| Zoning: Small Lot Single Family Stw | Sale/Rent: For Sale |