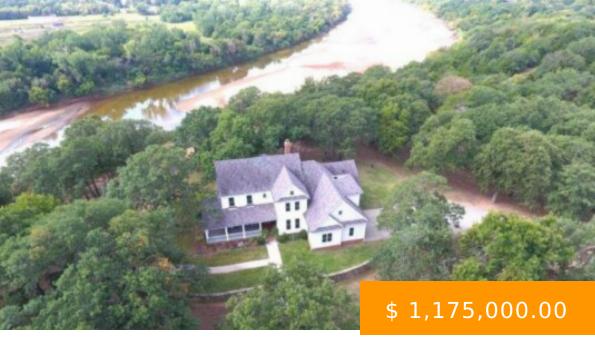

## 2303 S HARMONY

https://arcrealtyok.com

Gorgeous custom built home, Spectacular views of the Cimarron River and Wildlife Wonderland. If that sounds like something you are looking for, here it is. This custom built 2008 home sits on 127 acres/more or less that is 70â above the Cimarron River. The attention to detail and quality in...

Mike Lauvetz
Coldwell Banker Team Stillwater

**405-747-8684** 

mike@teamstillwater.com

2303 Harmony Yale OK 74085

- 4 beds
- Single Family
- RESIDENTIAL
- Active

## **BASIC FACTS**

**Date added:** 01/22/25

Post Updated: 2025-01-22 17:31:23

**Status:** Active

Area: Yale

County: Payne

Acres # of: 127

MLS #: 130643