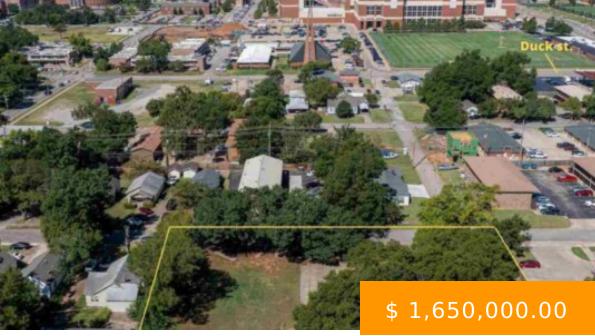

## 229 N HUSBAND STREET

https://arcrealtyok.com

1.4 acres in a prime location with endless development opportunities! Convenient access to Hall of Fame, Main, and Duck Street! Gallagher Iba Arena and Boone Pickens Stadium are just three blocks away---perfect for game-day condos, apartments, or mixed-use development. The parcel is in the Stillwater Tax Increment Finance (TIF) District,...

229 Husband Stillwater OK OK 74075

- Platted
- LOTS/LAND
- Pending

## **BASIC FACTS**

**Date added:** 08/17/23

**Post Updated:** 2024-07-09 00:15:40

Status: Pending

**DOM:** 535

**Zoning:** Mixed use

Price Per Acre: 1178571

MLS #: 126961