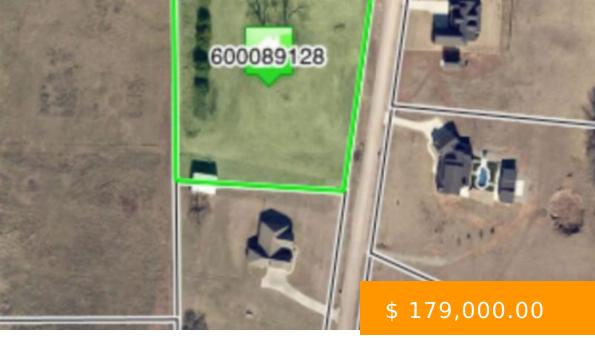

## 2224 N FAIRLAKE DRIVE

https://arcrealtyok.com

This beautiful 3.58-acre vacant lot is located in a small, platted subdivision just off Lakeview Drive, offering a country feel just minutes from shopping, schools, and the University. With no dirt roads, this picture-perfect homebuilding site provides both convenience and serenity. The property features mature trees and 2 huge Pecan...

## **BASIC FACTS**

| Date added: 01/18/25              | MLS #: 130742       |
|-----------------------------------|---------------------|
| Post Updated: 2025-01-18 16:45:19 | Type: Platted       |
| Status: Active                    | Area: Northeast     |
| <b>DOM:</b> 106                   | County: Payne       |
| Zoning: RE Rural Estate           | Sale/Rent: For Sale |