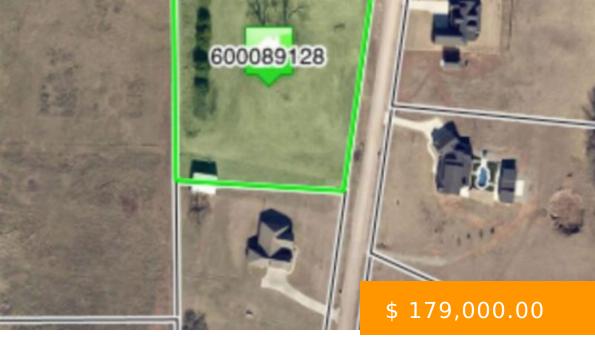

## 2224 N FAIRLAKE DRIVE

https://arcrealtyok.com

This beautiful 3.58-acre vacant lot is located in a small, platted subdivision just off Lakeview Drive, offering a country feel just minutes from shopping, schools, and the University. With no dirt roads, this picture-perfect homebuilding site provides both convenience and serenity. The property features mature trees and 2 huge Pecan...

2224 Fairlake Stillwater OK OK 74075

- Platted
- LOTS/LAND
- Active

## **BASIC FACTS**

| Date added: 10/04/24              | MLS #: 130742           |
|-----------------------------------|-------------------------|
| Post Updated: 2024-10-04 22:00:22 | Type: Platted           |
| Status: Active                    | Area: Northeast         |
| County: Payne                     | Zoning: RE Rural Estate |
| Sale/Rent: For Sale               |                         |