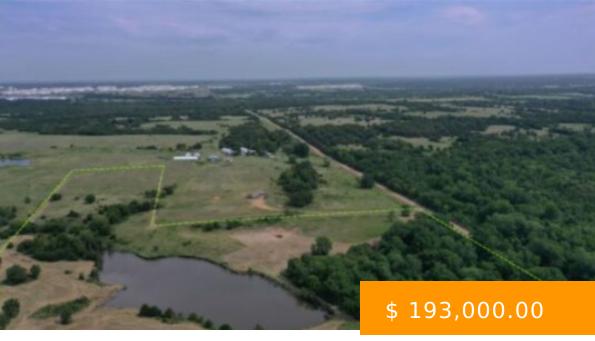

## 22.26 ACRE TRACT

https://arcrealtyok.com

Your Dream Home Awaits on 22.26 Acres Just Outside Cushing! Discover the perfect slice of country living with this expansive 22.26-acre tract, an idyllic setting to build your dream home. The property boasts an amazingly gorgeous 2.5-acre pond, teeming with Crappie, Catfish, Largemouth Bass, Black Bass, and Large Grass Carp,...