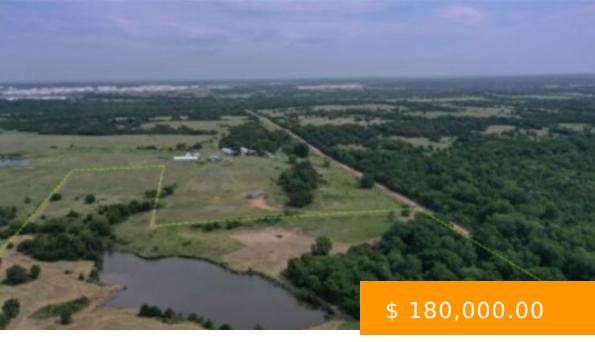

## 22.26 ACRE TRACT

https://arcrealtyok.com

Your Dream Home Awaits on 22.26 Acres Just Outside Cushing! Discover the perfect slice of country living with this expansive 22.26-acre tract, an idyllic setting to build your dream home. The property boasts an amazingly gorgeous 2.5-acre pond, teeming with Crappie, Catfish, Largemouth Bass, Black Bass, and Large Grass Carp,...