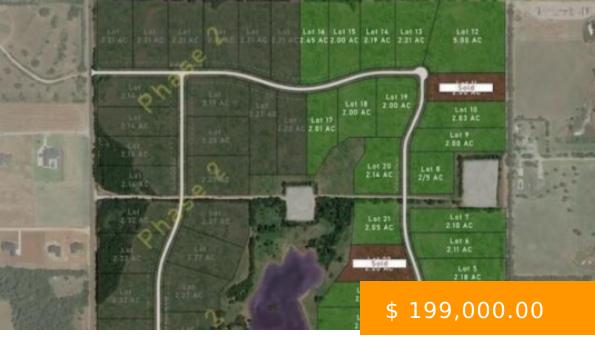

## **21190 RUSH CREEK ROAD**

https://arcrealtyok.com

2+ Acre Lots in The Reserve. Experience the best of country living with modern conveniences in the gated community of The Reserve. Located in the Deer Creek School District, these 2+ acre lots offer peaceful, private surroundings with easy access to city amenities. Deer Creek Water, OG&E, ONG, AT&T Fiber,...