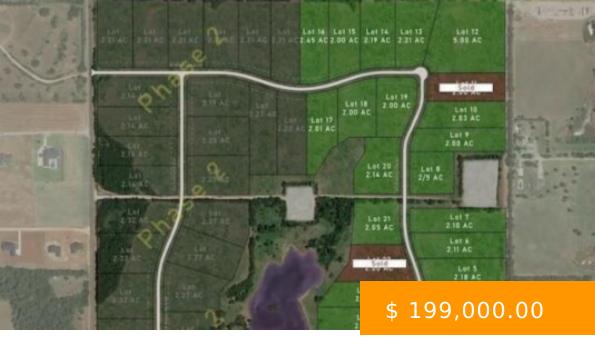

## 21150 RUSH CREEK ROAD

https://arcrealtyok.com

2+ Acre Lots in The Reserve. Experience the best of country living with modern conveniences in the gated community of The Reserve. Located in the Deer Creek School District, these 2+ acre lots offer peaceful, private surroundings with easy access to city amenities. Deer Creek Water, OG&E, ONG, AT&T Fiber,... 21150 Rush Creek Edmond OK OK 73025