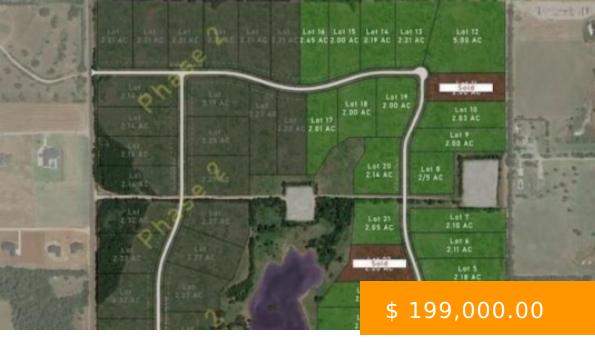

## **21145 RUSH CREEK ROAD**

https://arcrealtyok.com

2+ Acre Lots in The Reserve. Experience the best of country living with modern conveniences in the gated community of The Reserve. Located in the Deer Creek School District, these 2+ acre lots offer peaceful, private surroundings with easy access to city amenities. Deer Creek Water, OG&E, ONG, AT&T Fiber,...