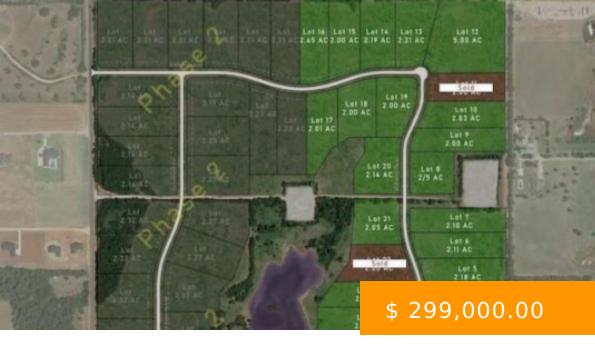

## **21017 RUSH CREEK ROAD**

https://arcrealtyok.com

2+ Acre Lots in The Reserve. Experience the best of country living with modern conveniences in the gated community of The Reserve. Located in the Deer Creek School District, these 2+ acre lots offer peaceful, private surroundings with easy access to city amenities. Deer Creek Water, OG&E, ONG, AT&T Fiber,...

21017 Rush Creek Edmond OK OK 73025

- Platted
- I OTS/LAND
- Active

## **BASIC FACTS**

**Date added:** 01/19/25

**Post Updated:** 2025-01-19 09:00:21

Status: Active

**DOM:** 13

Zoning: None

MLS #: 131204

**Type:** Platted