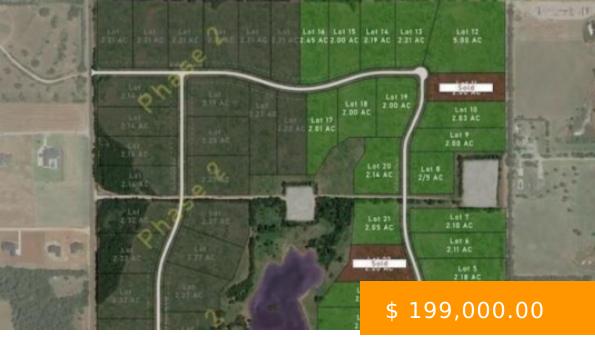

## 21004 RUSH CREEK ROAD

https://arcrealtyok.com

2+ Acre Lots in The Reserve. Experience the best of country living with modern conveniences in the gated community of The Reserve. Located in the Deer Creek School District, these 2+ acre lots offer peaceful, private surroundings with easy access to city amenities. Deer Creek Water, OG&E, ONG, AT&T Fiber,...