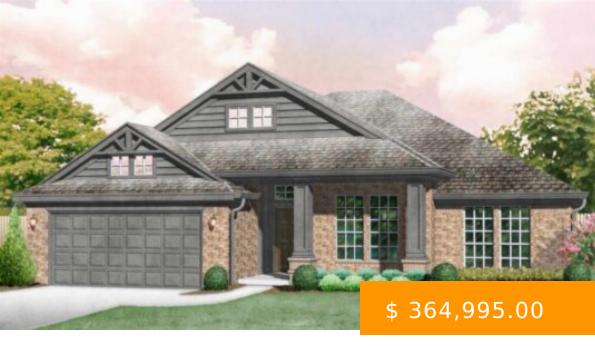

## **2100 PINTAIL STREET**

https://arcrealtyok.com

This plan includes a fireplace in the living room and a utility room conveniently located near the bedrooms. It features a fantastic covered patio and a kitchen equipped with quartz countertops, a large pantry, a farmhouse sink, and built-in appliances, including a gas range. The living area showcases beautiful wood...