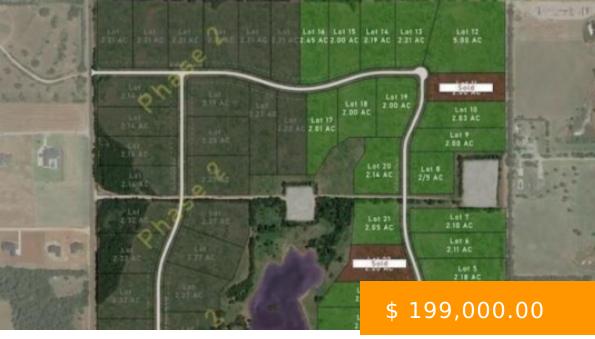

## 20978 RUSH CREEK ROAD

https://arcrealtyok.com

2+ Acre Lots in The Reserve. Experience the best of country living with modern conveniences in the gated community of The Reserve. Located in the Deer Creek School District, these 2+ acre lots offer peaceful, private surroundings with easy access to city amenities. Deer Creek Water, OG&E, ONG, AT&T Fiber,... 20978 Rush Creek Edmond OK OK 74025