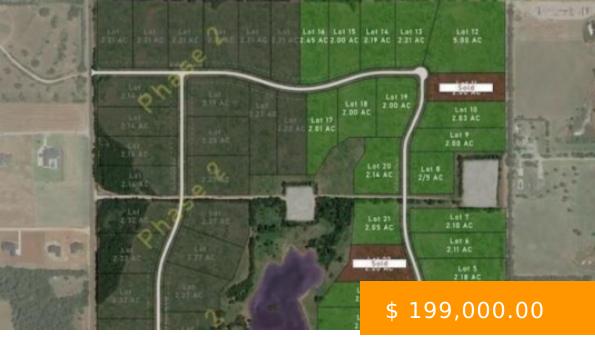

## **20978 RUSH CREEK ROAD**

https://arcrealtyok.com

2+ Acre Lots in The Reserve. Experience the best of country living with modern conveniences in the gated community of The Reserve. Located in the Deer Creek School District, these 2+ acre lots offer peaceful, private surroundings with easy access to city amenities. Deer Creek Water, OG&E, ONG, AT&T Fiber,...

## **BASIC FACTS**

**Date added:** 01/19/25 **MLS #:** 131186

**Post Updated:** 2025-01-19 05:45:20 **Type:** Platted

**Status:** Active **Area:** Other

**DOM:** 15 **County:** Other

**Zoning:** None **Sale/Rent:** For Sale